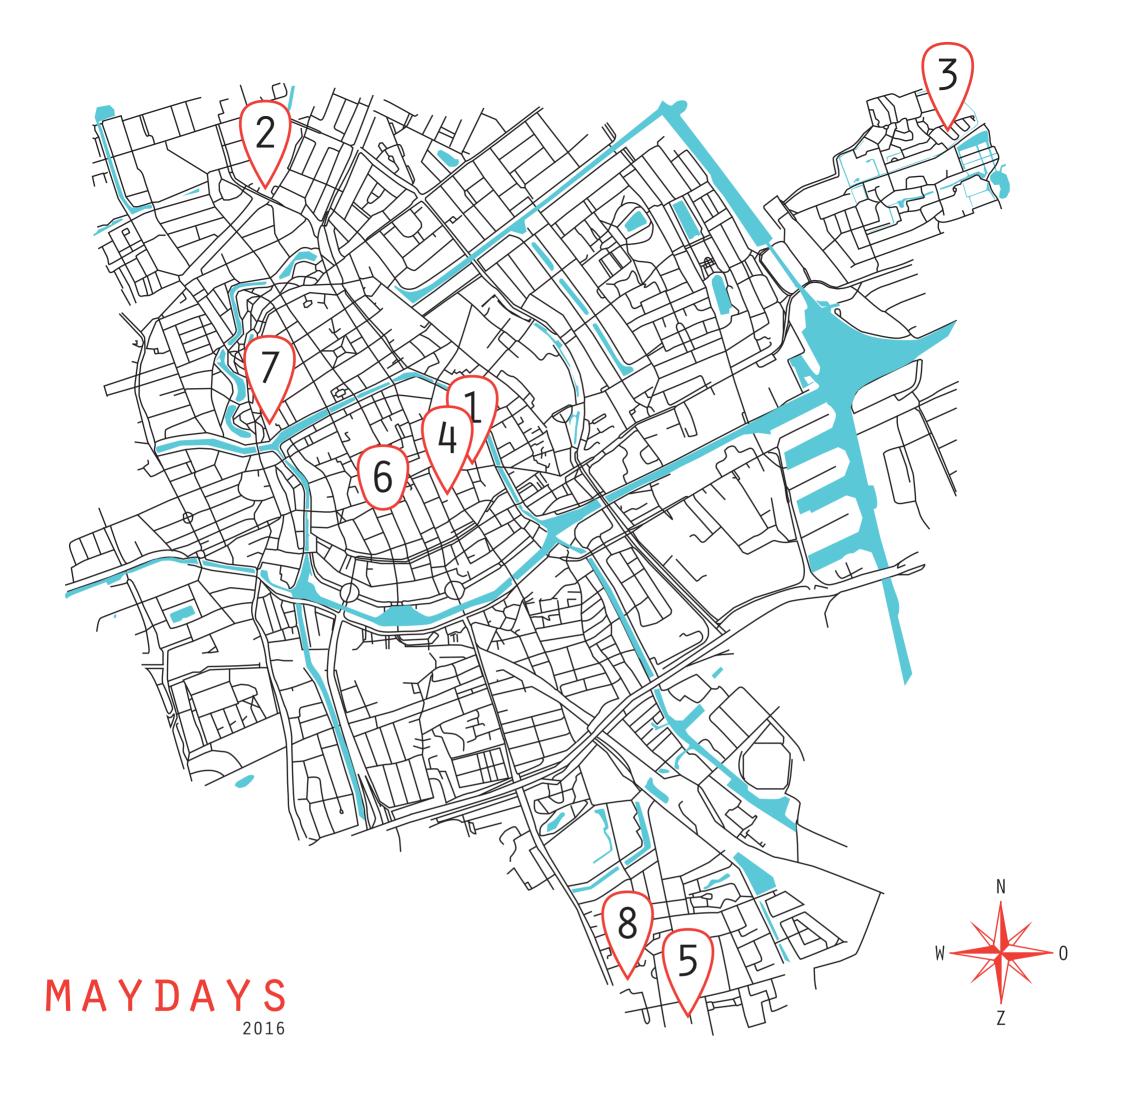

Maydays is an annual event hosted by students of Academie Minerva. The students are divided into several groups and exhibit in various locations throughout Groningen. Every group has its own vision, this makes that each Maydays exhibition has a different point of view. You can expect a diverse range of works, artists and places.

The exhibitions are opening in the last week of May. For more information please keep track on our Website.

Come visit us!

THEY'LL DROP YOU KNOW " - MOTHER
POELESTRAAT 28
26TH - 29TH OF MAY
WWW.THEYLLDROPYOUKNOW.WORDPRESS.COM

MEGA-CRY
NOORDER STATION
27TH - 29TH OF MAY
MEGACRY.TUMBLR.COM

SHINNING RAISINS/GLITTER ALARM
BIESLOOKSTRAAT 23
27TH OF MAY - 28TH OF JULY
GRAND OPENING ON FRIDAY 27TH OF MAY
WWW.DAIRYFALL.WIX.COM/SHININGRAISINS

PINKFLAMINGO INCROYABLE

DE GYM, OOSTERSTRAAT 13A

26TH - 28TH OF MAY 17.00-22.00

GRAND OPENING ON THURSDAY 26TH OF

MAY AT 19.00 IN DE GYM

SOVIET UNION EXHIBITION

TROELSTRALAAN

27TH -29TH OF MAY

TICKET 3 €

SALES INFO: WWW.SOVJETUNIE.WEEBLY.COM

HTTP ERROR 404
CITY CENTER
OPENS FROM FIRST WEEK OF MAY UNTIL
END OF MAY

MEDICINE

ORKZ EMMASTRAAT 15

26TH - 31TH MAY

GRAND OPENING ON SATURDAY 28TH OF

MAY FROM 19.00 TILL 22.00

BIRD UP!
WERFSTRAAT 5
27TH - 29TH OF MAY
GRAND OPENING ON FRIDAY 27TH OF MAY
FROM 20.00 TILL 23.00
SATURDAY AND SUNDAY 14.00 - 22.00